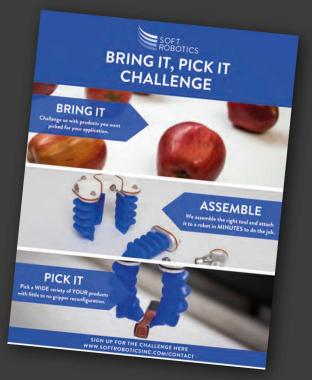

## CHALLENGE

Bringen Sie Ihre Produkte mit und führen Sie bei uns direkt Greifversuche durch. Soft Robotics ist speziell für Lebensmittel und auch Lebensmittel-Verpackungen ausgelegt, zum Beispiel Backwaren wie ganze Brote, Brötchen, Croissants, aber auch Fleisch - und alles gefroren oder nicht gefroren möglich. https://www.softroboticsinc.com/food-beverage

## MONTAGE

Wir montieren den passenden Greifer für Ihr Produkt innerhalb weniger Minuten.

## AUSWAHL

Bringen Sie eine Vielzahl Ihrer Produkte mit, es sind nur wenige Handgriffe notwendig, um unsere Soft Robotics-Greifer an verschiedene Produkte anzupassen.

Wir freuen uns auf Sie!

Ihr Jochen Schmid